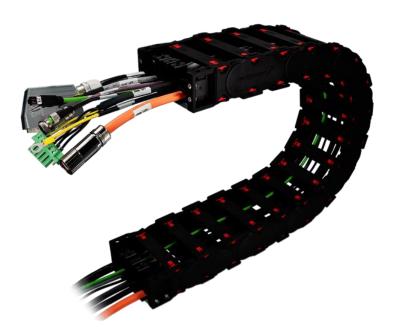

## **ENERGY CHAINS (E-CHAINS)**

Electrol offers energy chains, cables, plugs, and connectors. Our decades of specialized expertise ensure our system solutions are innovative, application-specific and 100% coordinated.